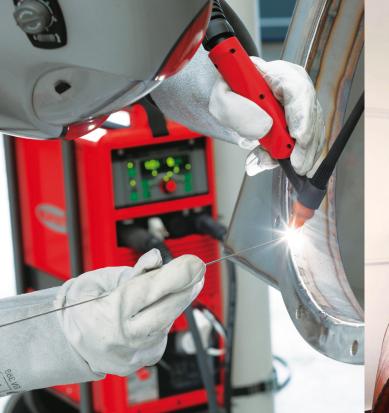

# **Welding & Fabrication**

With all the technology available, the need for highly skilled tradesmen is still critical to the completion of quality custom components. If your parts require MIG or TIG welding, riveting, sanding or polishing, we have the capability to fabricate your product, regardless if it's mild steel, stainless steel or aluminium.

### Welding & Fabrication Specifications

- Welding to AS 1554
- Mig welding up to 400 amps
- Tig welding up to 220 amps
- Robot MIG welding cell up to 400 amps
- Prototyping to production capacity
- General Fabrication