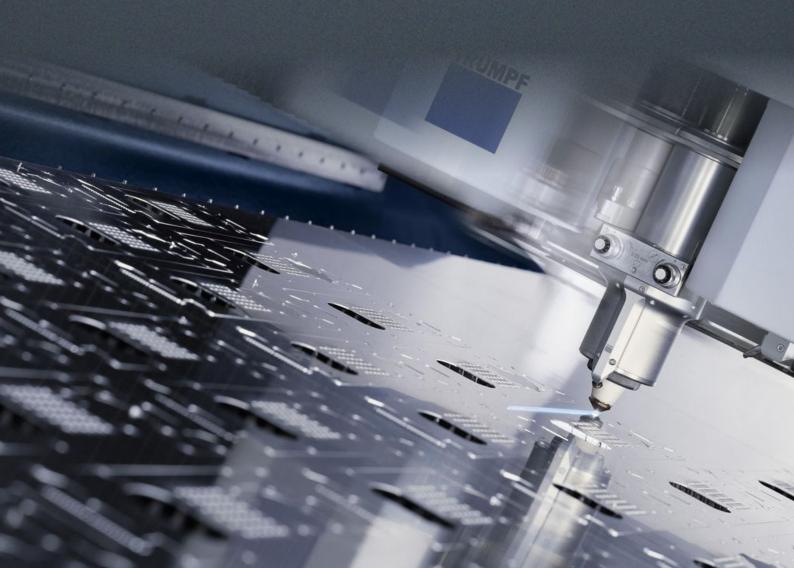

# Laser Cutting

New Touch Industries can deliver all your profiling needs. From tubes to pipes, sheet metal or plate, our capabilities are renowned in the industry.

Our machinery is capable of processing a diverse range of materials; along with a fitted Rotary Device which will allow us to Engrave / Mark anything from a wine bottle to a Name Plate, including Pens and Drill Bits.

Laser Cutting is a cost effective, High Precision means of processing a wide range of materials to suit your requirements.

The benefits in choosing Laser as your key manufacturing assistant are endless.

- Design Flexibility
- Material variety
- High Tolerances ± 0.1mm
- No hard tooling
- Quick turn around
- No post process cleaning
- Cut quality perfect
- Low HAZ

- Mild Steels up to 25mm
- Stainless Steels up to 20mm
- Aluminium up to 12mm
- Shim Steel and many more to any shape and size
- Sheet Capacity up to 2000 x 4000 mm
- Cost effective
- And many more