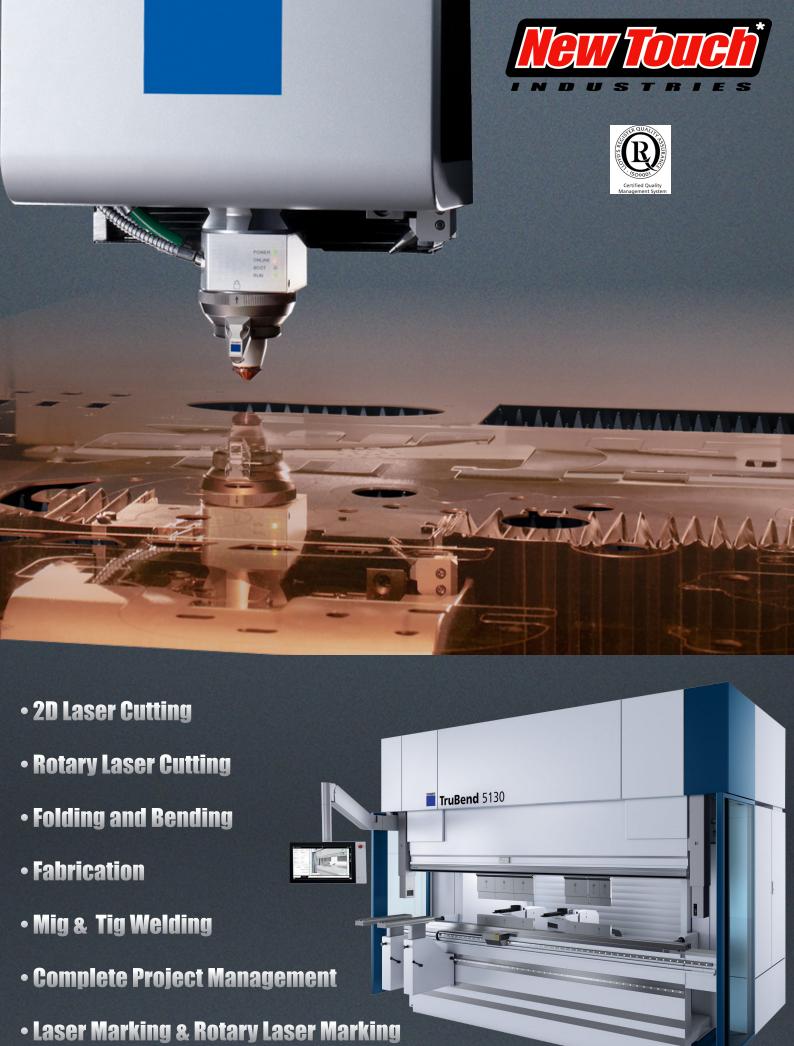

# Laser Cutting

New Touch Industries can deliver all your profiling needs. From tubes to pipes, sheet metal or plate, our capabilities are renowned in the industry.

Our machinery is capable of processing a diverse range of materials; along with a fitted Rotary Device which will allow us to Engrave / Mark anything from a wine bottle to a Name Plate, including Pens and Drill Bits.

Laser Cutting is a cost effective, High Precision means of processing a wide range of materials to suit your requirements.

The benefits in choosing Laser as your key manufacturing assistant are endless.

# **Bending & Folding**

Our Trumpf press brake's are capable of bending and folding complex parts to precise specification, time after time. With its 3 metre, 170 ton capacity, anything from small, intricate sheet metal components to large plate 10mm thick and beyond. The addition of an i axis allows for safety folds and hemming to be performed, all in the one setup.