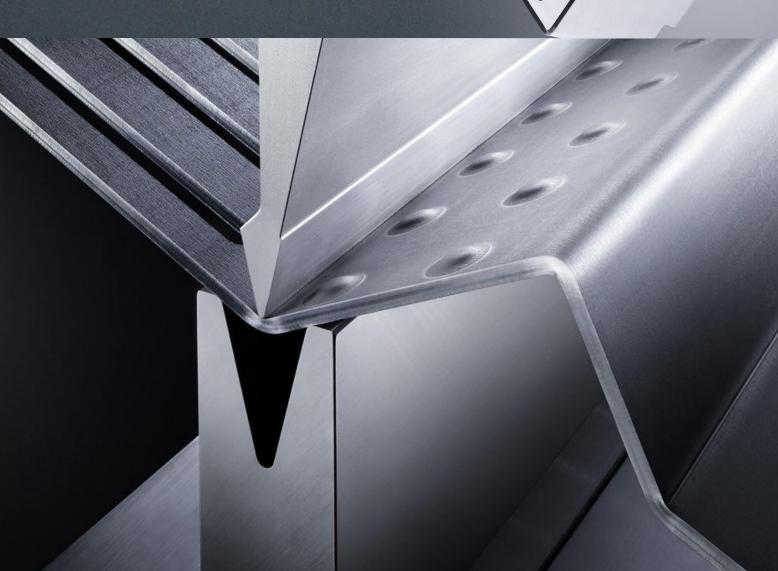

# **Bending & Folding**

Our Trumpf press brake's are capable of bending and folding complex parts to precise specification, time after time. With its 3 metre, 170 ton capacity, anything from small, intricate sheet metal components to large plate 10mm thick and beyond. The addition of an i axis allows for safety folds and hemming to be performed, all in the one setup.

The six axis backgauge allows us to accurately produce bends that are not consistent with the outside profile. Offline software allows us to simulate bending, determining the possibility of producing your parts without collision.

### **Bending & Folding Specifications**

- 3000mm bending length
- 170 ton capacity
- 6 axis backgauge
- CNC crowning
- I axis 3000mm hemming and safety folds