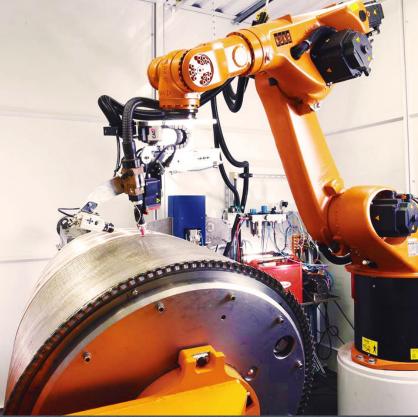

### Welding & Fabrication Specifications

- Welding to AS 1554
- Mig welding up to 400 amps
- Tig welding up to 220 amps
- Robot MIG welding cell up to 400 amps
- Prototyping to production capacity
- General Fabrication

- Spot and projection welding up to 80 kVA
- Stud welding
- Plate rolling up to 10mm thick
- Project management of all machining, coating and plating requirements